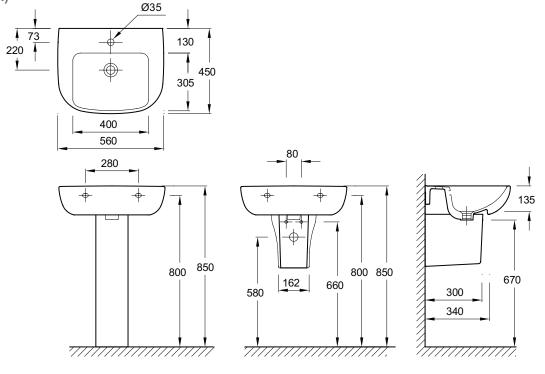

## Reach 560 mm Washbasin

18564W

**Product Description:** Reach 560 mm washbasin, 1 tap hole

Recommended Items: 18565W-00 Full pedestal

18566W-00 Semi-pedestal E4729-39R Towel rail

**Product Dimensions:** W560 x D450 mm

## **Dimensions (mm)**